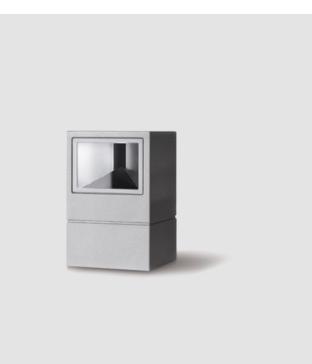

#### GENERAL

| Series: Mini One                                                                                                                                                          |
|---------------------------------------------------------------------------------------------------------------------------------------------------------------------------|
| Brand: Platek                                                                                                                                                             |
| Division: Exterior                                                                                                                                                        |
| Mounting Type: Post                                                                                                                                                       |
| Mounting Location: Above Ground                                                                                                                                           |
| Subcategory: Bollard - Mini                                                                                                                                               |
| PHYSICAL                                                                                                                                                                  |
| Shape: Rectangle                                                                                                                                                          |
| Length (mm): 100                                                                                                                                                          |
| Length (in): 3 <sup>15</sup> / <sub>16</sub>                                                                                                                              |
| Width (mm): 100                                                                                                                                                           |
| Width (in): 3 <sup>15</sup> / <sub>16</sub>                                                                                                                               |
| Height (mm): 150                                                                                                                                                          |
| Height (in): $5\frac{7}{8}$                                                                                                                                               |
| Light Distribution: Direct                                                                                                                                                |
| Diffuser: Transparent Flat Tempered Glass                                                                                                                                 |
| Fixture Finish: GRY / ANT                                                                                                                                                 |
| Fixture Material: Aluminum Die Cast                                                                                                                                       |
| Upon Request: Finishes - Black, White, Bronze, Corten                                                                                                                     |
| ELECTRICAL                                                                                                                                                                |
| Lamp Type: LED                                                                                                                                                            |
| Input Wattage (W): 7.3                                                                                                                                                    |
| Total Output Wattage (W): 6                                                                                                                                               |
| Dimming: Non-Dimmable                                                                                                                                                     |
| Driver Included: Yes                                                                                                                                                      |
| Driver Location: Integrated                                                                                                                                               |
| Driver Type: Constant Current - 120Vac                                                                                                                                    |
| Driver Class: Class 2                                                                                                                                                     |
| Input Voltage (V): 120 - 277                                                                                                                                              |
| Constant Current (MA): 500                                                                                                                                                |
| Upon Request: (Not included - see components [IP65 or higher<br>enclosure to be supplied by others]): Remote: 0-10Vdc dimming / Phase<br>dimming / Non-dimming 120/277Vac |