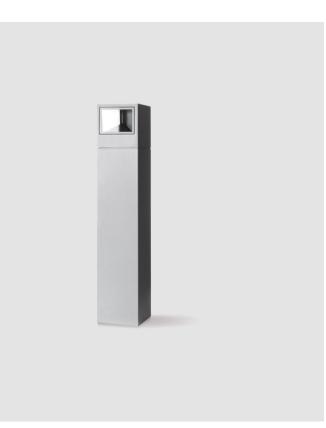

#### GENERAL

| Series: Mini One                                                                                                                                                          |
|---------------------------------------------------------------------------------------------------------------------------------------------------------------------------|
| Brand: Platek                                                                                                                                                             |
| Division: Exterior                                                                                                                                                        |
| Mounting Type: Post                                                                                                                                                       |
| Mounting Location: Above Ground                                                                                                                                           |
| Subcategory: Bollard - Mini                                                                                                                                               |
| PHYSICAL                                                                                                                                                                  |
| Shape: Rectangle                                                                                                                                                          |
| Length (mm): 100                                                                                                                                                          |
| Length (in): 3 <sup>15</sup> / <sub>16</sub>                                                                                                                              |
| Width (mm): 100                                                                                                                                                           |
| Width (in): 3 <sup>15</sup> / <sub>16</sub>                                                                                                                               |
| Height (mm): 150                                                                                                                                                          |
| Height (in): $5\frac{7}{8}$                                                                                                                                               |
| Light Distribution: Direct                                                                                                                                                |
| Diffuser: Transparent Flat Tempered Glass                                                                                                                                 |
| Fixture Finish: GRY / ANT                                                                                                                                                 |
| Fixture Material: Aluminum Die Cast                                                                                                                                       |
| Upon Request: Finishes - Black, White, Bronze, Corten                                                                                                                     |
| ELECTRICAL                                                                                                                                                                |
| Lamp Type: LED                                                                                                                                                            |
| Input Wattage (W): 7.3                                                                                                                                                    |
| Total Output Wattage (W): 6                                                                                                                                               |
| Dimming: Non-Dimmable                                                                                                                                                     |
| Driver Included: Yes                                                                                                                                                      |
| Driver Location: Integrated                                                                                                                                               |
| Driver Type: Constant Current - 120Vac                                                                                                                                    |
| Driver Class: Class 2                                                                                                                                                     |
| Input Voltage (V): 120 - 277                                                                                                                                              |
| Constant Current (MA): 500                                                                                                                                                |
| Upon Request: (Not included - see components [IP65 or higher<br>enclosure to be supplied by others]): Remote: 0-10Vdc dimming / Phase<br>dimming / Non-dimming 120/277Vac |

#### GENERAL

| Series: Mini One                                                                                                                                                          |
|---------------------------------------------------------------------------------------------------------------------------------------------------------------------------|
| Brand: Platek                                                                                                                                                             |
| Division: Exterior                                                                                                                                                        |
| Mounting Type: Post                                                                                                                                                       |
| Mounting Location: Above Ground                                                                                                                                           |
| Subcategory: Bollard                                                                                                                                                      |
| PHYSICAL                                                                                                                                                                  |
| Shape: Rectangle                                                                                                                                                          |
| Length (mm): 100                                                                                                                                                          |
| Length (in): 3 <sup>15</sup> / <sub>16</sub>                                                                                                                              |
| Width (mm): 100                                                                                                                                                           |
| Width (in): 3 <sup>15</sup> / <sub>16</sub>                                                                                                                               |
| Height (mm): 500                                                                                                                                                          |
| Height (in): 19 <sup>11</sup> / <sub>16</sub>                                                                                                                             |
| Light Distribution: Direct                                                                                                                                                |
| Diffuser: Transparent Flat Tempered Glass                                                                                                                                 |
| Fixture Finish: GRY / ANT                                                                                                                                                 |
| Fixture Material: Aluminum Die Cast                                                                                                                                       |
| Upon Request: Finishes - Black, White, Bronze, Corten                                                                                                                     |
| ELECTRICAL                                                                                                                                                                |
| Lamp Type: LED                                                                                                                                                            |
| Input Wattage (W): 9.5                                                                                                                                                    |
| Total Output Wattage (W): 9                                                                                                                                               |
| Dimming: Non-Dimmable                                                                                                                                                     |
| Driver Included: Yes                                                                                                                                                      |
| Driver Location: Integrated                                                                                                                                               |
| Driver Type: Constant Current - 120Vac                                                                                                                                    |
| Driver Class: Class 2                                                                                                                                                     |
| Input Voltage (V): 120 - 277                                                                                                                                              |
| Constant Current (MA): 700                                                                                                                                                |
| Upon Request: (Not included - see components [IP65 or higher<br>enclosure to be supplied by others]): Remote: 0-10Vdc dimming / Phase<br>dimming / Non-dimming 120/277Vac |