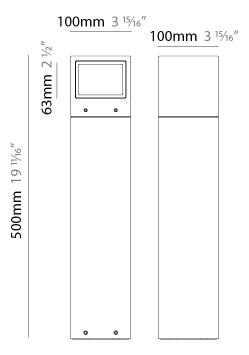

#### GENERAL

| Series: Mini One                                                                                                                                                          |
|---------------------------------------------------------------------------------------------------------------------------------------------------------------------------|
| Brand: Platek                                                                                                                                                             |
| Division: Exterior                                                                                                                                                        |
| Mounting Type: Post                                                                                                                                                       |
| Mounting Location: Above Ground                                                                                                                                           |
| Subcategory: Bollard - Mini                                                                                                                                               |
| PHYSICAL                                                                                                                                                                  |
| Shape: Rectangle                                                                                                                                                          |
| Length (mm): 100                                                                                                                                                          |
| Length (in): 3 <sup>15</sup> / <sub>16</sub>                                                                                                                              |
| Width (mm): 100                                                                                                                                                           |
| Width (in): 3 <sup>15</sup> / <sub>16</sub>                                                                                                                               |
| Height (mm): 150                                                                                                                                                          |
| Height (in): $5\frac{7}{8}$                                                                                                                                               |
| Light Distribution: Direct                                                                                                                                                |
| Diffuser: Transparent Flat Tempered Glass                                                                                                                                 |
| Fixture Finish: GRY / ANT                                                                                                                                                 |
| Fixture Material: Aluminum Die Cast                                                                                                                                       |
| Upon Request: Finishes - Black, White, Bronze, Corten                                                                                                                     |
| ELECTRICAL                                                                                                                                                                |
| Lamp Type: LED                                                                                                                                                            |
| Input Wattage (W): 7.3                                                                                                                                                    |
| Total Output Wattage (W): 6                                                                                                                                               |
| Dimming: Non-Dimmable                                                                                                                                                     |
| Driver Included: Yes                                                                                                                                                      |
| Driver Location: Integrated                                                                                                                                               |
| Driver Type: Constant Current - 120Vac                                                                                                                                    |
| Driver Class: Class 2                                                                                                                                                     |
| Input Voltage (V): 120 - 277                                                                                                                                              |
| Constant Current (MA): 500                                                                                                                                                |
| Upon Request: (Not included - see components [IP65 or higher<br>enclosure to be supplied by others]): Remote: 0-10Vdc dimming / Phase<br>dimming / Non-dimming 120/277Vac |

#### GENERAL

| Series: Mini One                                                                                                                                                          |
|---------------------------------------------------------------------------------------------------------------------------------------------------------------------------|
| Brand: Platek                                                                                                                                                             |
| Division: Exterior                                                                                                                                                        |
| Mounting Type: Post                                                                                                                                                       |
| Mounting Location: Above Ground                                                                                                                                           |
| Subcategory: Bollard                                                                                                                                                      |
| PHYSICAL                                                                                                                                                                  |
| Shape: Rectangle                                                                                                                                                          |
| Length (mm): 100                                                                                                                                                          |
| Length (in): 3 <sup>15</sup> / <sub>16</sub>                                                                                                                              |
| Width (mm): 100                                                                                                                                                           |
| Width (in): 3 <sup>15</sup> / <sub>16</sub>                                                                                                                               |
| Height (mm): 500                                                                                                                                                          |
| Height (in): 19 <sup>11</sup> / <sub>16</sub>                                                                                                                             |
| Light Distribution: Direct                                                                                                                                                |
| Diffuser: Transparent Flat Tempered Glass                                                                                                                                 |
| Fixture Finish: GRY / ANT                                                                                                                                                 |
| Fixture Material: Aluminum Die Cast                                                                                                                                       |
| Upon Request: Finishes - Black, White, Bronze, Corten                                                                                                                     |
| ELECTRICAL                                                                                                                                                                |
| Lamp Type: LED                                                                                                                                                            |
| Input Wattage (W): 9.5                                                                                                                                                    |
| Total Output Wattage (W): 9                                                                                                                                               |
| Dimming: Non-Dimmable                                                                                                                                                     |
| Driver Included: Yes                                                                                                                                                      |
| Driver Location: Integrated                                                                                                                                               |
| Driver Type: Constant Current - 120Vac                                                                                                                                    |
| Driver Class: Class 2                                                                                                                                                     |
| Input Voltage (V): 120 - 277                                                                                                                                              |
| Constant Current (MA): 700                                                                                                                                                |
| Upon Request: (Not included - see components [IP65 or higher<br>enclosure to be supplied by others]): Remote: 0-10Vdc dimming / Phase<br>dimming / Non-dimming 120/277Vac |