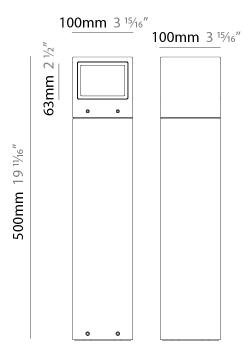

#### GENERAL

| Series: Mini One                                                                                                                                                          |
|---------------------------------------------------------------------------------------------------------------------------------------------------------------------------|
| Brand: Platek                                                                                                                                                             |
| Division: Exterior                                                                                                                                                        |
| Mounting Type: Post                                                                                                                                                       |
| Mounting Location: Above Ground                                                                                                                                           |
| Subcategory: Bollard                                                                                                                                                      |
| PHYSICAL                                                                                                                                                                  |
| Shape: Rectangle                                                                                                                                                          |
| Length (mm): 100                                                                                                                                                          |
| Length (in): 3 <sup>15</sup> / <sub>16</sub>                                                                                                                              |
| Width (mm): 100                                                                                                                                                           |
| Width (in): 3 <sup>15</sup> / <sub>16</sub>                                                                                                                               |
| Height (mm): 500                                                                                                                                                          |
| Height (in): 19 <sup>11</sup> / <sub>16</sub>                                                                                                                             |
| Light Distribution: Direct                                                                                                                                                |
| Diffuser: Transparent Flat Tempered Glass                                                                                                                                 |
| Fixture Finish: GRY / ANT                                                                                                                                                 |
| Fixture Material: Aluminum Die Cast                                                                                                                                       |
| Upon Request: Finishes - Black, White, Bronze, Corten                                                                                                                     |
| ELECTRICAL                                                                                                                                                                |
| Lamp Type: LED                                                                                                                                                            |
| Input Wattage (W): 9.5                                                                                                                                                    |
| Total Output Wattage (W): 9                                                                                                                                               |
| Dimming: Non-Dimmable                                                                                                                                                     |
| Driver Included: Yes                                                                                                                                                      |
| Driver Location: Integrated                                                                                                                                               |
| Driver Type: Constant Current - 120Vac                                                                                                                                    |
| Driver Class: Class 2                                                                                                                                                     |
| Input Voltage (V): 120 - 277                                                                                                                                              |
| Constant Current (MA): 700                                                                                                                                                |
| Upon Request: (Not included - see components [IP65 or higher<br>enclosure to be supplied by others]): Remote: 0-10Vdc dimming / Phase<br>dimming / Non-dimming 120/277Vac |