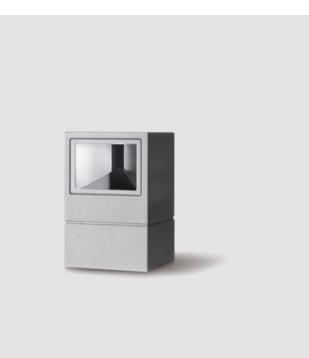

#### GENERAL

| Series: Mini One                                                                                                                                                          |
|---------------------------------------------------------------------------------------------------------------------------------------------------------------------------|
| Brand: Platek                                                                                                                                                             |
| Division: Exterior                                                                                                                                                        |
| Mounting Type: Post                                                                                                                                                       |
| Mounting Location: Above Ground                                                                                                                                           |
| Subcategory: Bollard - Mini                                                                                                                                               |
| PHYSICAL                                                                                                                                                                  |
| Shape: Rectangle                                                                                                                                                          |
| Length (mm): 100                                                                                                                                                          |
| Length (in): 3 <sup>15</sup> / <sub>16</sub>                                                                                                                              |
| Width (mm): 100                                                                                                                                                           |
| Width (in): 3 <sup>15</sup> / <sub>16</sub>                                                                                                                               |
| Height (mm): 150                                                                                                                                                          |
| Height (in): $5\frac{7}{8}$                                                                                                                                               |
| Light Distribution: Direct                                                                                                                                                |
| Diffuser: Transparent Flat Tempered Glass                                                                                                                                 |
| Fixture Finish: GRY / ANT                                                                                                                                                 |
| Fixture Material: Aluminum Die Cast                                                                                                                                       |
| Upon Request: Finishes - Black, White, Bronze, Corten                                                                                                                     |
| ELECTRICAL                                                                                                                                                                |
| Lamp Type: LED                                                                                                                                                            |
| Input Wattage (W): 7.3                                                                                                                                                    |
| Total Output Wattage (W): 6                                                                                                                                               |
| Dimming: Non-Dimmable                                                                                                                                                     |
| Driver Included: Yes                                                                                                                                                      |
| Driver Location: Integrated                                                                                                                                               |
| Driver Type: Constant Current - 120Vac                                                                                                                                    |
| Driver Class: Class 2                                                                                                                                                     |
| Input Voltage (V): 120 - 277                                                                                                                                              |
| Constant Current (MA): 500                                                                                                                                                |
| Upon Request: (Not included - see components [IP65 or higher<br>enclosure to be supplied by others]): Remote: 0-10Vdc dimming / Phase<br>dimming / Non-dimming 120/277Vac |