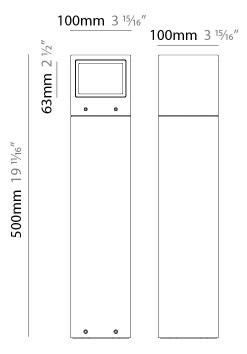

#### GENERAL

| Series: Mini One                                                                                                                                                          |
|---------------------------------------------------------------------------------------------------------------------------------------------------------------------------|
| Brand: Platek                                                                                                                                                             |
| Division: Exterior                                                                                                                                                        |
| Mounting Type: Post                                                                                                                                                       |
| Mounting Location: Above Ground                                                                                                                                           |
| Subcategory: Bollard                                                                                                                                                      |
| PHYSICAL                                                                                                                                                                  |
| Shape: Rectangle                                                                                                                                                          |
| Length (mm): 100                                                                                                                                                          |
| Length (in): 3 <sup>15</sup> / <sub>16</sub>                                                                                                                              |
| Width (mm): 100                                                                                                                                                           |
| Width (in): 3 <sup>15</sup> / <sub>16</sub>                                                                                                                               |
| Height (mm): 500                                                                                                                                                          |
| Height (in): 19 <sup>11</sup> / <sub>16</sub>                                                                                                                             |
| Light Distribution: Direct                                                                                                                                                |
| Diffuser: Transparent Flat Tempered Glass                                                                                                                                 |
| Fixture Finish: GRY / ANT                                                                                                                                                 |
| Fixture Material: Aluminum Die Cast                                                                                                                                       |
| Upon Request: Finishes - Black, White, Bronze, Corten                                                                                                                     |
| ELECTRICAL                                                                                                                                                                |
| Lamp Type: LED                                                                                                                                                            |
| Input Wattage (W): 9.5                                                                                                                                                    |
| Total Output Wattage (W): 9                                                                                                                                               |
| Dimming: Non-Dimmable                                                                                                                                                     |
| Driver Included: Yes                                                                                                                                                      |
| Driver Location: Integrated                                                                                                                                               |
| Driver Type: Constant Current - 120Vac                                                                                                                                    |
| Driver Class: Class 2                                                                                                                                                     |
| Input Voltage (V): 120 - 277                                                                                                                                              |
| Constant Current (MA): 700                                                                                                                                                |
| Upon Request: (Not included - see components [IP65 or higher<br>enclosure to be supplied by others]): Remote: 0-10Vdc dimming / Phase<br>dimming / Non-dimming 120/277Vac |