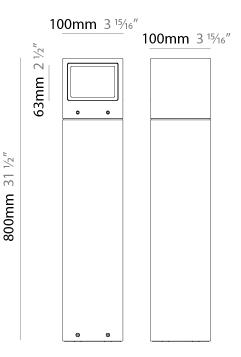

#### GENERAL

| Series: Mini One                                                                                                                                                          |
|---------------------------------------------------------------------------------------------------------------------------------------------------------------------------|
| Brand: Platek                                                                                                                                                             |
| Division: Exterior                                                                                                                                                        |
| Mounting Type: Post                                                                                                                                                       |
| Mounting Location: Above Ground                                                                                                                                           |
| Subcategory: Bollard - Mini                                                                                                                                               |
| PHYSICAL                                                                                                                                                                  |
| Shape: Rectangle                                                                                                                                                          |
| Length (mm): 100                                                                                                                                                          |
| Length (in): 3 <sup>15</sup> / <sub>16</sub>                                                                                                                              |
| Width (mm): 100                                                                                                                                                           |
| Width (in): 3 <sup>15</sup> / <sub>16</sub>                                                                                                                               |
| Height (mm): 150                                                                                                                                                          |
| Height (in): $5\frac{7}{8}$                                                                                                                                               |
| Light Distribution: Direct                                                                                                                                                |
| Diffuser: Transparent Flat Tempered Glass                                                                                                                                 |
| Fixture Finish: GRY / ANT                                                                                                                                                 |
| Fixture Material: Aluminum Die Cast                                                                                                                                       |
| Upon Request: Finishes - Black, White, Bronze, Corten                                                                                                                     |
| ELECTRICAL                                                                                                                                                                |
| Lamp Type: LED                                                                                                                                                            |
| Input Wattage (W): 7.3                                                                                                                                                    |
| Total Output Wattage (W): 6                                                                                                                                               |
| Dimming: Non-Dimmable                                                                                                                                                     |
| Driver Included: Yes                                                                                                                                                      |
| Driver Location: Integrated                                                                                                                                               |
| Driver Type: Constant Current - 120Vac                                                                                                                                    |
| Driver Class: Class 2                                                                                                                                                     |
| Input Voltage (V): 120 - 277                                                                                                                                              |
| Constant Current (MA): 500                                                                                                                                                |
| Upon Request: (Not included - see components [IP65 or higher<br>enclosure to be supplied by others]): Remote: 0-10Vdc dimming / Phase<br>dimming / Non-dimming 120/277Vac |

| PROJECT   |  |  |  |
|-----------|--|--|--|
| TYPE      |  |  |  |
| SPECIFIER |  |  |  |
| QUANTITY  |  |  |  |
| DATE      |  |  |  |
|           |  |  |  |

100mm 3 15/16"

F

150mm 5 7/8"

Zaneen Group Inc. © 2024, T 1800-388-3382, F 416-247-9319, www.zaneen.com