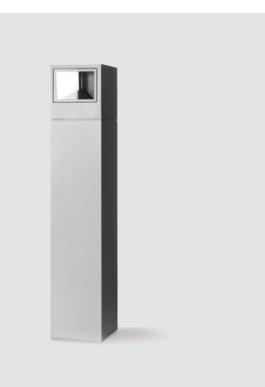

#### GENERAL

| Series: Mini One                                                                                                                                                          |
|---------------------------------------------------------------------------------------------------------------------------------------------------------------------------|
| Brand: Platek                                                                                                                                                             |
| Division: Exterior                                                                                                                                                        |
| Mounting Type: Post                                                                                                                                                       |
| Mounting Location: Above Ground                                                                                                                                           |
| Subcategory: Bollard - Mini                                                                                                                                               |
| PHYSICAL                                                                                                                                                                  |
| Shape: Rectangle                                                                                                                                                          |
| Length (mm): 100                                                                                                                                                          |
| Length (in): 3 <sup>15</sup> / <sub>16</sub>                                                                                                                              |
| Width (mm): 100                                                                                                                                                           |
| Width (in): 3 <sup>15</sup> / <sub>16</sub>                                                                                                                               |
| Height (mm): 150                                                                                                                                                          |
| Height (in): $5\frac{7}{8}$                                                                                                                                               |
| Light Distribution: Direct                                                                                                                                                |
| Diffuser: Transparent Flat Tempered Glass                                                                                                                                 |
| Fixture Finish: GRY / ANT                                                                                                                                                 |
| Fixture Material: Aluminum Die Cast                                                                                                                                       |
| Upon Request: Finishes - Black, White, Bronze, Corten                                                                                                                     |
| ELECTRICAL                                                                                                                                                                |
| Lamp Type: LED                                                                                                                                                            |
| Input Wattage (W): 7.3                                                                                                                                                    |
| Total Output Wattage (W): 6                                                                                                                                               |
| Dimming: Non-Dimmable                                                                                                                                                     |
| Driver Included: Yes                                                                                                                                                      |
| Driver Location: Integrated                                                                                                                                               |
| Driver Type: Constant Current - 120Vac                                                                                                                                    |
| Driver Class: Class 2                                                                                                                                                     |
| Input Voltage (V): 120 - 277                                                                                                                                              |
| Constant Current (MA): 500                                                                                                                                                |
| Upon Request: (Not included - see components [IP65 or higher<br>enclosure to be supplied by others]): Remote: 0-10Vdc dimming / Phase<br>dimming / Non-dimming 120/277Vac |