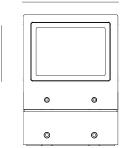

#### GENERAL

| Series: Mini One                                                                                                                                                          |
|---------------------------------------------------------------------------------------------------------------------------------------------------------------------------|
| Brand: Platek                                                                                                                                                             |
| Division: Exterior                                                                                                                                                        |
| Mounting Type: Post                                                                                                                                                       |
| Mounting Location: Above Ground                                                                                                                                           |
| Subcategory: Bollard - Mini                                                                                                                                               |
| PHYSICAL                                                                                                                                                                  |
| Shape: Rectangle                                                                                                                                                          |
| Length (mm): 100                                                                                                                                                          |
| Length (in): 3 <sup>15</sup> / <sub>16</sub>                                                                                                                              |
| Width (mm): 100                                                                                                                                                           |
| Width (in): 3 <sup>15</sup> / <sub>16</sub>                                                                                                                               |
| Height (mm): 150                                                                                                                                                          |
| Height (in): $5\frac{7}{8}$                                                                                                                                               |
| Light Distribution: Direct                                                                                                                                                |
| Diffuser: Transparent Flat Tempered Glass                                                                                                                                 |
| Fixture Finish: GRY / ANT                                                                                                                                                 |
| Fixture Material: Aluminum Die Cast                                                                                                                                       |
| Upon Request: Finishes - Black, White, Bronze, Corten                                                                                                                     |
| ELECTRICAL                                                                                                                                                                |
| Lamp Type: LED                                                                                                                                                            |
| Input Wattage (W): 7.3                                                                                                                                                    |
| Total Output Wattage (W): 6                                                                                                                                               |
| Dimming: Non-Dimmable                                                                                                                                                     |
| Driver Included: Yes                                                                                                                                                      |
| Driver Location: Integrated                                                                                                                                               |
| Driver Type: Constant Current - 120Vac                                                                                                                                    |
| Driver Class: Class 2                                                                                                                                                     |
| Input Voltage (V): 120 - 277                                                                                                                                              |
| Constant Current (MA): 500                                                                                                                                                |
| Upon Request: (Not included - see components [IP65 or higher<br>enclosure to be supplied by others]): Remote: 0-10Vdc dimming / Phase<br>dimming / Non-dimming 120/277Vac |

### Optic<sup>o</sup>: 1 Opening