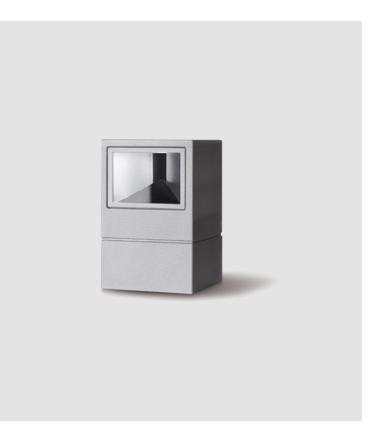

#### GENERAL

| Series: Mini One                                                                                                                                                          |
|---------------------------------------------------------------------------------------------------------------------------------------------------------------------------|
| Brand: Platek                                                                                                                                                             |
| Division: Exterior                                                                                                                                                        |
| Mounting Type: Post                                                                                                                                                       |
| Mounting Location: Above Ground                                                                                                                                           |
| Subcategory: Bollard - Mini                                                                                                                                               |
| PHYSICAL                                                                                                                                                                  |
| Shape: Rectangle                                                                                                                                                          |
| Length (mm): 100                                                                                                                                                          |
| Length (in): 3 <sup>15</sup> / <sub>16</sub>                                                                                                                              |
| Width (mm): 100                                                                                                                                                           |
| Width (in): 3 <sup>15</sup> / <sub>16</sub>                                                                                                                               |
| Height (mm): 150                                                                                                                                                          |
| Height (in): $5\frac{7}{8}$                                                                                                                                               |
| Light Distribution: Direct                                                                                                                                                |
| Diffuser: Transparent Flat Tempered Glass                                                                                                                                 |
| Fixture Finish: GRY / ANT                                                                                                                                                 |
| Fixture Material: Aluminum Die Cast                                                                                                                                       |
| Upon Request: Finishes - Black, White, Bronze, Corten                                                                                                                     |
| ELECTRICAL                                                                                                                                                                |
| Lamp Type: LED                                                                                                                                                            |
| Input Wattage (W): 7.3                                                                                                                                                    |
| Total Output Wattage (W): 6                                                                                                                                               |
| Dimming: Non-Dimmable                                                                                                                                                     |
| Driver Included: Yes                                                                                                                                                      |
| Driver Location: Integrated                                                                                                                                               |
| Driver Type: Constant Current - 120Vac                                                                                                                                    |
| Driver Class: Class 2                                                                                                                                                     |
| Input Voltage (V): 120 - 277                                                                                                                                              |
| Constant Current (MA): 500                                                                                                                                                |
| Upon Request: (Not included - see components [IP65 or higher<br>enclosure to be supplied by others]): Remote: 0-10Vdc dimming / Phase<br>dimming / Non-dimming 120/277Vac |

### Optic<sup>o</sup>: 1 Opening