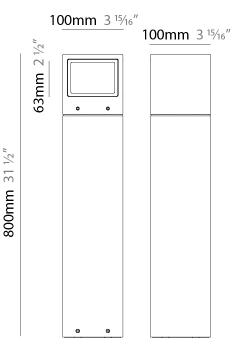

#### GENERAL

| Series: Mini One                                                                                                                                                          |
|---------------------------------------------------------------------------------------------------------------------------------------------------------------------------|
| Brand: Platek                                                                                                                                                             |
| Division: Exterior                                                                                                                                                        |
| Mounting Type: Post                                                                                                                                                       |
| Mounting Location: Above Ground                                                                                                                                           |
| Subcategory: Bollard - Mini                                                                                                                                               |
| PHYSICAL                                                                                                                                                                  |
| Shape: Rectangle                                                                                                                                                          |
| Length (mm): 100                                                                                                                                                          |
| Length (in): 3 <sup>15</sup> / <sub>16</sub>                                                                                                                              |
| Width (mm): 100                                                                                                                                                           |
| Width (in): 3 <sup>15</sup> / <sub>16</sub>                                                                                                                               |
| Height (mm): 150                                                                                                                                                          |
| Height (in): $5\frac{7}{8}$                                                                                                                                               |
| Light Distribution: Direct                                                                                                                                                |
| Diffuser: Transparent Flat Tempered Glass                                                                                                                                 |
| Fixture Finish: GRY / ANT                                                                                                                                                 |
| Fixture Material: Aluminum Die Cast                                                                                                                                       |
| Upon Request: Finishes - Black, White, Bronze, Corten                                                                                                                     |
| ELECTRICAL                                                                                                                                                                |
| Lamp Type: LED                                                                                                                                                            |
| Input Wattage (W): 7.3                                                                                                                                                    |
| Total Output Wattage (W): 6                                                                                                                                               |
| Dimming: Non-Dimmable                                                                                                                                                     |
| Driver Included: Yes                                                                                                                                                      |
| Driver Location: Integrated                                                                                                                                               |
| Driver Type: Constant Current - 120Vac                                                                                                                                    |
| Driver Class: Class 2                                                                                                                                                     |
| Input Voltage (V): 120 - 277                                                                                                                                              |
| Constant Current (MA): 500                                                                                                                                                |
| Upon Request: (Not included - see components [IP65 or higher<br>enclosure to be supplied by others]): Remote: 0-10Vdc dimming / Phase<br>dimming / Non-dimming 120/277Vac |

| PROJECT   |  |  |  |
|-----------|--|--|--|
| TYPE      |  |  |  |
| SPECIFIER |  |  |  |
| QUANTITY  |  |  |  |
| DATE      |  |  |  |
|           |  |  |  |

100mm 3 15/16"

F

150mm 5 7/8"

Zaneen Group Inc. © 2024, T 1800-388-3382, F 416-247-9319, www.zaneen.com