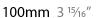

#### GENERAL

| Series: Mini One                                                                                                                                                          |
|---------------------------------------------------------------------------------------------------------------------------------------------------------------------------|
| Brand: Platek                                                                                                                                                             |
| Division: Exterior                                                                                                                                                        |
| Mounting Type: Post                                                                                                                                                       |
| Mounting Location: Above Ground                                                                                                                                           |
| Subcategory: Bollard - Mini                                                                                                                                               |
| PHYSICAL                                                                                                                                                                  |
| Shape: Rectangle                                                                                                                                                          |
| Length (mm): 100                                                                                                                                                          |
| Length (in): 3 <sup>15</sup> / <sub>16</sub>                                                                                                                              |
| Width (mm): 100                                                                                                                                                           |
| Width (in): 3 <sup>15</sup> / <sub>16</sub>                                                                                                                               |
| Height (mm): 150                                                                                                                                                          |
| Height (in): $5\frac{7}{8}$                                                                                                                                               |
| Light Distribution: Direct                                                                                                                                                |
| Diffuser: Transparent Flat Tempered Glass                                                                                                                                 |
| Fixture Finish: GRY / ANT                                                                                                                                                 |
| Fixture Material: Aluminum Die Cast                                                                                                                                       |
| Upon Request: Finishes - Black, White, Bronze, Corten                                                                                                                     |
| ELECTRICAL                                                                                                                                                                |
| Lamp Type: LED                                                                                                                                                            |
| Input Wattage (W): 7.3                                                                                                                                                    |
| Total Output Wattage (W): 6                                                                                                                                               |
| Dimming: Non-Dimmable                                                                                                                                                     |
| Driver Included: Yes                                                                                                                                                      |
| Driver Location: Integrated                                                                                                                                               |
| Driver Type: Constant Current - 120Vac                                                                                                                                    |
| Driver Class: Class 2                                                                                                                                                     |
| Input Voltage (V): 120 - 277                                                                                                                                              |
| Constant Current (MA): 500                                                                                                                                                |
| Upon Request: (Not included - see components [IP65 or higher<br>enclosure to be supplied by others]): Remote: 0-10Vdc dimming / Phase<br>dimming / Non-dimming 120/277Vac |

| PROJECT   |  |  |  |
|-----------|--|--|--|
| TYPE      |  |  |  |
| SPECIFIER |  |  |  |
| QUANTITY  |  |  |  |
| DATE      |  |  |  |
|           |  |  |  |

100mm 3 15/16"

F

150mm 5 7/8"

Zaneen Group Inc. © 2024, T 1800-388-3382, F 416-247-9319, www.zaneen.com