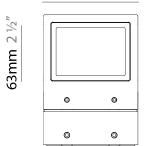

PROJECT

| PROJECT   |      |      |  |
|-----------|------|------|--|
| ТҮРЕ      | <br> | <br> |  |
| SPECIFIER | <br> | <br> |  |
| QUANTITY  |      |      |  |
| DATE      | <br> |      |  |

63mm 2 <sup>1</sup>/<sub>2</sub>"

150mm 5 7/8"

F

Zaneen Group Inc. © 2024, T 1800-388-3382, F 416-247-9319, www.zaneen.com

Available for International specifications by adding 'INT' at the end of the existing Model #. For assistance on 'custom' specifications, contact zteam@zaneen.com.